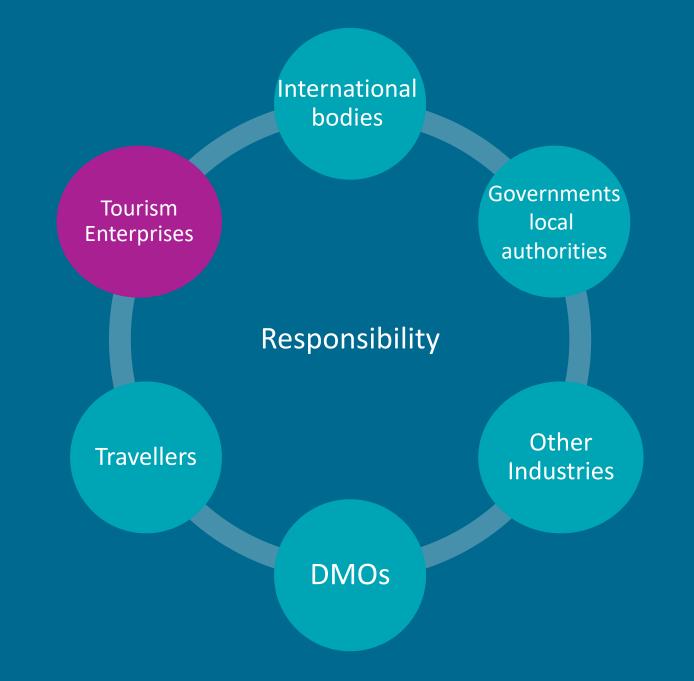

Tina O'Dwyer www.thetourismspace.com



#### ersonal choices to reduce your contribution to climate change

Avoid one roundtrip transatlantic flight

Avoid one roundtrip transatlantic flight

High Impact









#### What YOU can change







Tourism Enterprises







#### What YOU can change







Tourism Enterprises









# LEANER & GREENER

Reduce costs and carbon through managing waste, water and energy





# EEEE

















### BETTER & BRIGHTER

Help your business and your visitor to make the world a better place



















### The New York Times

### Move Over, Sustainable Travel. Regenerative Travel Has Arrived.

Can a post-vaccine return to travel be smarter and greener than it was before March 2020? Some in the tourism industry are betting on it.

"If <u>sustainable tourism</u>, which aims to counterbalance the social and environmental impacts associated with travel, was the aspirational outer limit of ecotourism before the pandemic, the new frontier is "regenera