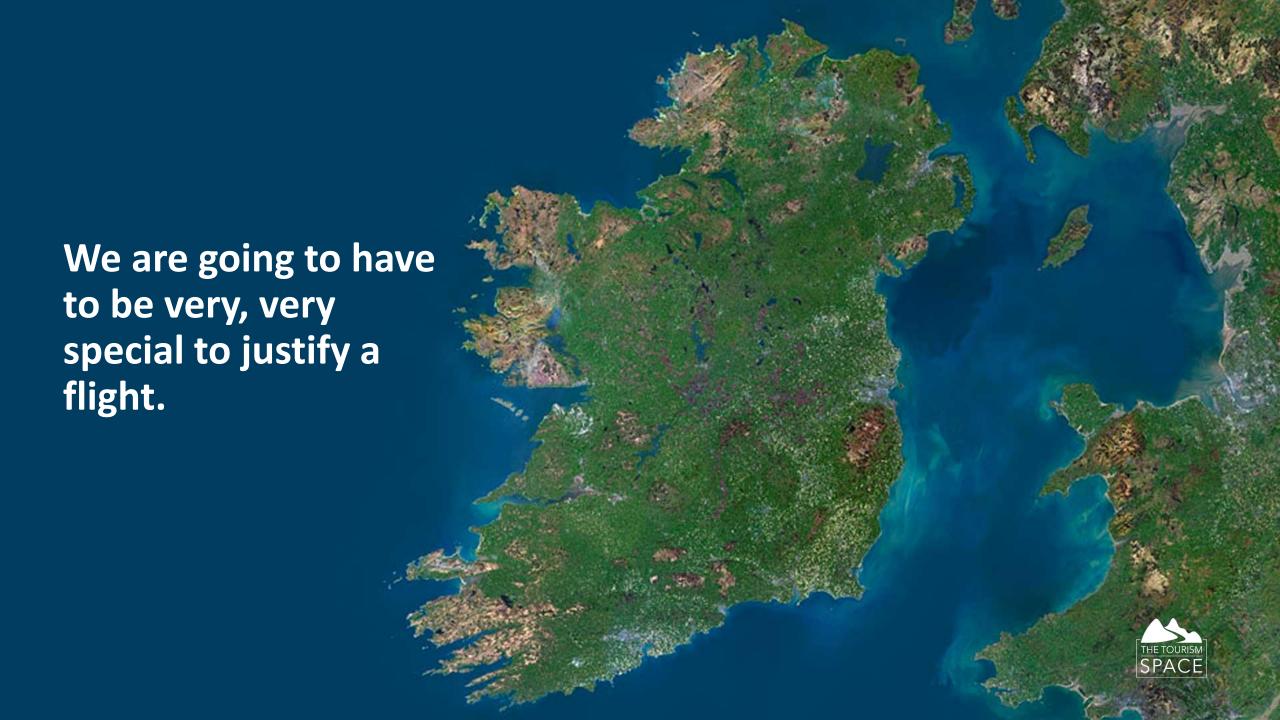

#### ersonal choices to reduce your contribution to climate change

Avoid one roundtrip transatlantic flight

Avoid one roundtrip transatlantic flight

High Impact