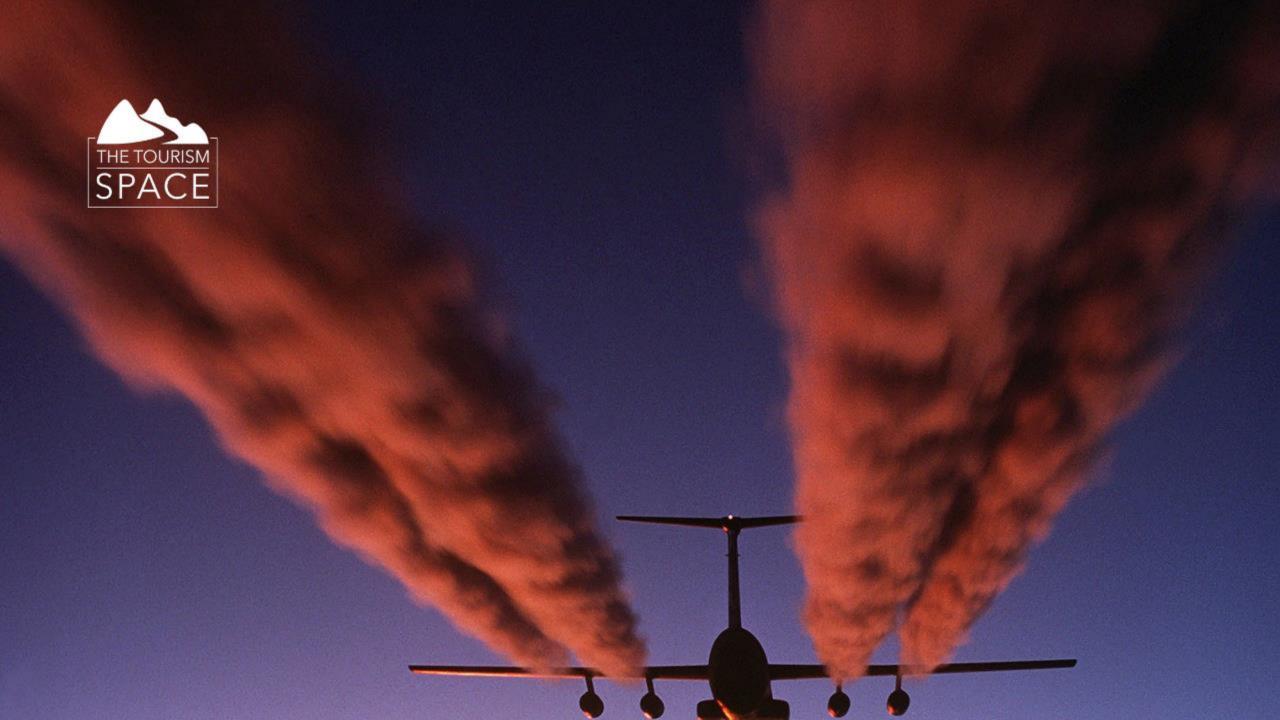

#### ersonal choices to reduce your contribution to climate change

Avoid one roundtrip transatlantic flight

Avoid one roundtrip transatlantic flight

High Impact