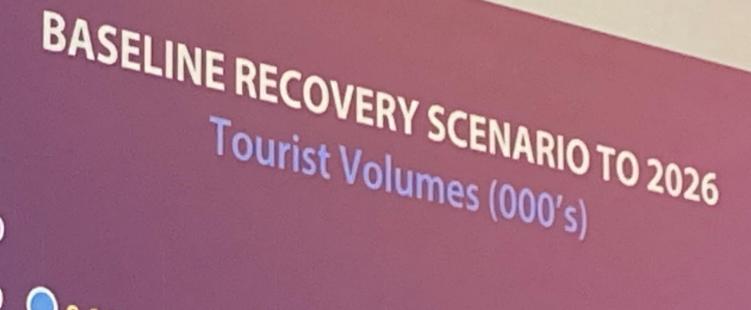

### Move Over, Sustainable Travel. Regenerative Travel Has Arrived.

Can a post-vaccine return to travel be smarter and greener than it was before March 2020? Some in the tourism industry are betting on it.

"If <u>sustainable tourism</u>, which aims to counterbalance the social and environmental impacts associated with travel, was the aspirational outer limit of ecotourism before the pandemic, the new frontier is "regenerative travel," or leaving a place better than you found it."