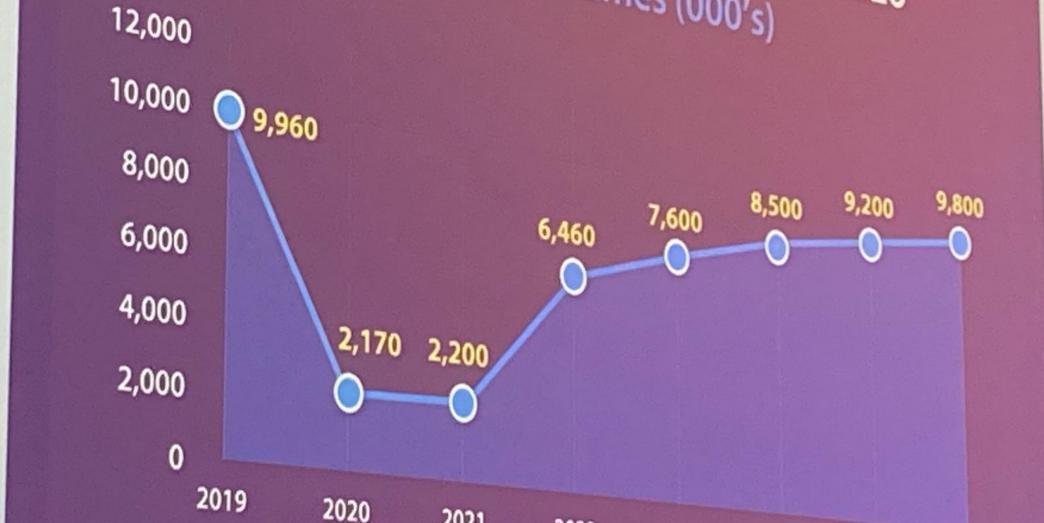

### Move Over, Sustainable Travel. Regenerative Travel Has Arrived.

Can a post-vaccine return to travel be smarter and greener than it was before March 2020? Some in the tourism industry are betting on it.

"If <u>sustainable tourism</u>, which aims to counterbalance the social and environmental impacts associated with travel, was the aspirational outer limit of ecotourism before the pandemic, the new frontier is "regenerative travel," or leaving a place better than you found it."