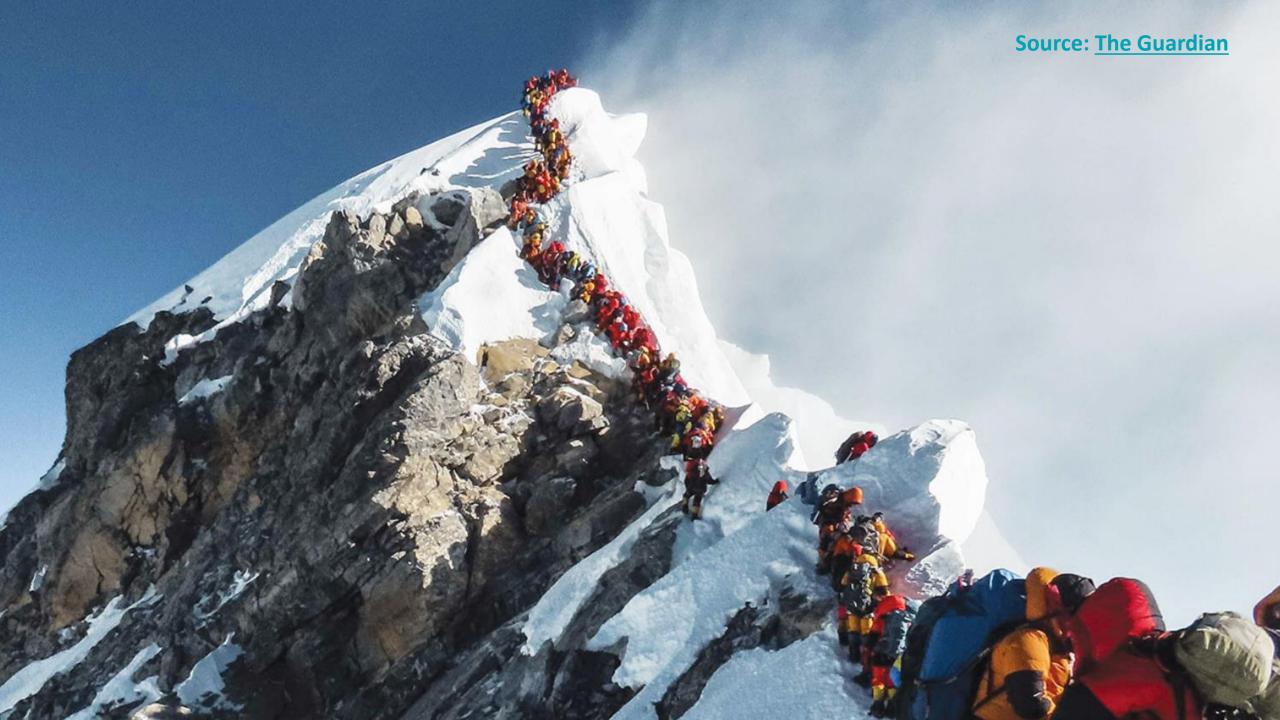

RIGHTER

Help your business and your visitor to make the world a better place



















### The New York Times

### Move Over, Sustainable Travel. Regenerative Travel Has Arrived.

Can a post-vaccine return to travel be smarter and greener than it was before March 2020? Some in the tourism industry are betting on it.

"If <u>sustainable tourism</u>, which aims to counterbalance the social and environmental impacts associated with travel, was the aspirational outer limit of ecotourism before the pandemic, the new frontier is "regenerative travel," or leaving a place better than you found it."

"Sustainability is about slowing down the degradation.

Regeneration is about restoring and regenerating the capability to live in a new relationship in an ongoing way." Bill Reed

















### THE SUPER SIX OF BETTER TOURISM DESTINATIONS





Collaboration

Flourishing Communities

**Empowered Visitors** 

**Thriving Places** 

Resilient Businesses

Climate Action





# tina@thetourismspace.com 'Super Six'

## LOUDER & PROUDER

Communicate and market your sustainable and responsible practices