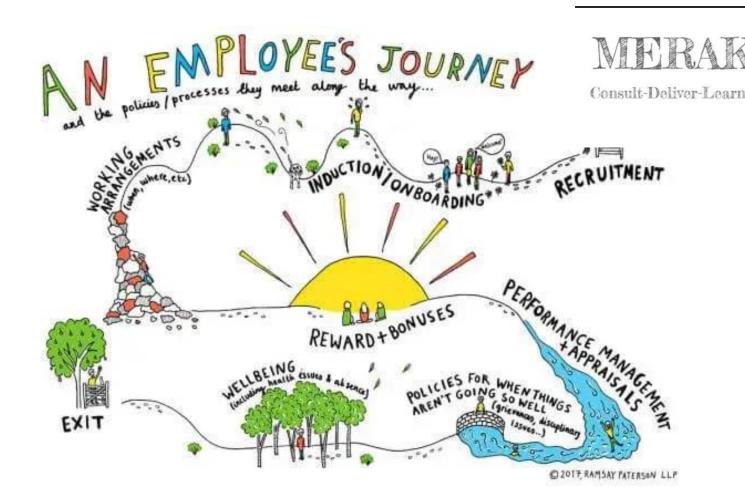

# The Team Member Journey!

- Culture
- Teamwork
- Engagement
- Accountability
- Autonomy
- Confidence
- Opportunity

# How to make it happen...